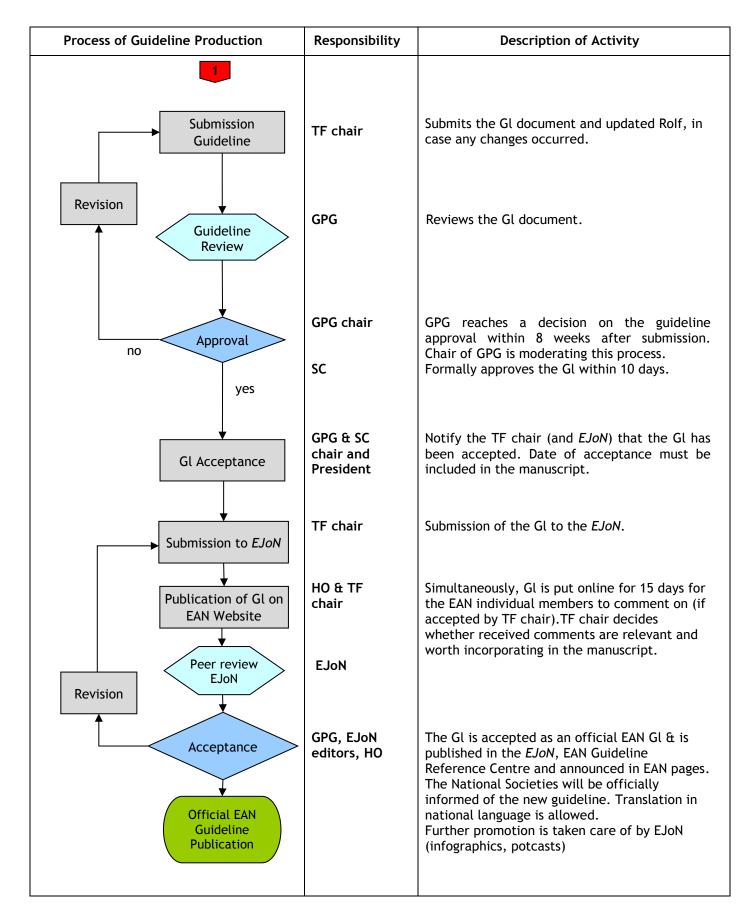

| Process of Guideline Production        | Responsibility                | Description of Activity                                                                                                                                                 |
|----------------------------------------|-------------------------------|-------------------------------------------------------------------------------------------------------------------------------------------------------------------------|
| Guideline<br>Proposal                  | TF chair                      | Sends a proposal to HO.                                                                                                                                                 |
| no Positive                            | President, SC<br>& GPG chairs | Review of the initial guideline proposal.                                                                                                                               |
| Rejection yes Submission All Rolfs     | TF chair                      | Mails completed Rolfs of all TF-members to<br>EAN, including description of how to deal with<br>conflict of interest. The forms are sent to EAN<br>EQTF for evaluation. |
| Submission<br>TF-Protocol              | TF chair                      | Submits an official TF protocol.                                                                                                                                        |
| Protocol<br>Review                     | GPG,<br>SC                    | Review the TF-protocol.                                                                                                                                                 |
| Revision<br>Approval<br>no             | GPG chair<br>SC Chair         | Decides whether the protocol can be approved.<br>Acknowledges the decision of GPG chair.                                                                                |
| Rejection<br>Task Force<br>Endorsement | GPG chair and<br>HO           | Mail to the TF chair and inform of official TF<br>endorsement.<br>New Guidelines need to be finished within<br>18-24 months!                                            |
| Gl Writing                             | TF                            | Guideline production in accordance with the <i>Guidance4Gls</i> .                                                                                                       |