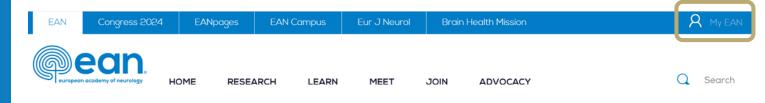

1. Log in to your MyEAN account on our website.

2. Click 'EVENTS'.

- 1. Log in to your MyEAN account
- 2. Click 'EVENTS'
- 3. <u>Click 'MY REGISTRATIONS'</u>
- 4. Click 'Congress Helsinki 2024'
- 5. Click 'Upgrade'
- 6. Choose additional sessions.
- 7. Apply your discount code if available and accept terms and conditions to finish your registration
- 8. Choose your preferred payment method
- 9. Enter the desired billing address
- 10. You will receive your order confirmation after completion.
- 11. The invoice will be sent out upon receipt of payment.