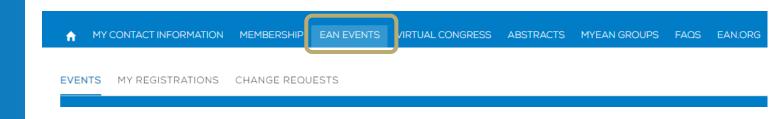

3. Click 'MY REGISTRATIONS'.

4. Click 'Congress Helsinki 2024'.

| ı   | MY CONTACT INFORMA     | TION MEMBERSHIP | EAN EVENTS | VIRTUAL CONGRESS | ABSTRACTS       | MYEAN GROUPS | FAC |  |  |
|-----|------------------------|-----------------|------------|------------------|-----------------|--------------|-----|--|--|
|     |                        |                 |            |                  |                 |              |     |  |  |
| EVE | NTS MY REGISTRATIO     | CHANGE REQU     | ESTS       |                  |                 |              |     |  |  |
|     | My Registrations       |                 |            |                  |                 |              |     |  |  |
| E   | EVENT NAME             | TYPE            | STAF       | RT TIME          | END TIME        | STATU        | S   |  |  |
|     | Congress Helsinki 2024 | Group           | 29.0       | 6.2024 08:00     | 02.07.2024 23:5 | 9 Paid       |     |  |  |