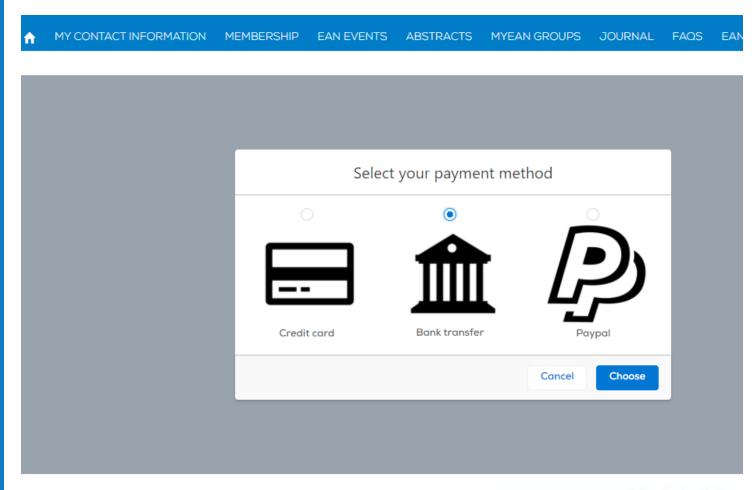

8. Choose your preferred payment method.

- 1. Log in to your MyEAN account
- 2. Click 'EVENTS'
- 3. Click 'MY REGISTRATIONS'
- 4. Click 'Congress Helsinki 2024'
- 5. Click 'Upgrade'
- 6. Choose additional sessions.
- 7. Apply your discount code if available and accept terms and conditions to finish your registration
- 8. Choose your preferred payment method
- 9. Enter the desired billing address
- 10. You will receive your order confirmation after completion.
- 11. The invoice will be sent out upon receipt of payment.

- 1. Log in to your MyEAN account
- 2. Click 'EVENTS'
- 3. Click 'MY REGISTRATIONS'
- 4. Click 'Congress Helsinki 2024'
- Click 'Upgrade'
- 6. Choose additional sessions.
- 7. Apply your discount code if available and accept terms and conditions to finish your registration
- 8. Choose your preferred payment method
- 9. Enter the desired billing address
- 10. You will receive your order confirmation after completion.
- 11. The invoice will be sent out upon receipt of payment.