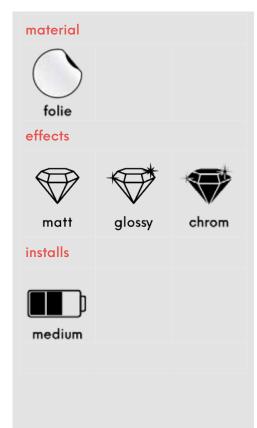

## material | materials

forex

### adhesive film

- lot of benefits, an (nearly) allrounder
- versatile for inside and outside areas (depends on temperature)
- huge selection (adhesive films, wallpapers, canvas, exhibition walls) different structures of surface possible (carbon look, leather look, chrom, ...)
- much possibilities for refinement

## veredelungen | effects

#### matt

- protective laminate on film
- partial pasting on banners / plates / smooth surfaces /...

#### alossy

- protective laminate on film
- partial pasting on banners / plates / smooth surfaces /...

#### chrom

- partial pasting on banners / plates / smooth surfaces /...
- high quality finishing
- special effects

 structured surfaces with layered adhesive

- simulation of materials and surfaces
- emphasis

## installs | mounting

easy

at usual high level.

medium

Here it is getting a little bit trickier, but no problem for us.

profi

Mounting for real professionals - we are finding solutions for all your custom desired products and extraordinary ideas.