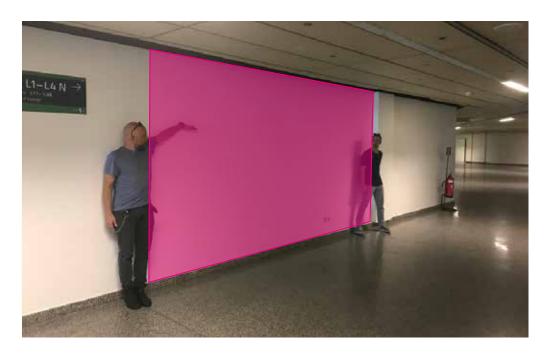

## **a promenade steher -** column passage to acv

info possibilities

part until 1m2 / single stickers

1/2 of the area

1/1 whole area

sizes

height: 5.220 mm

width: 4.180 mm

amount

16 pieces availiable you can stick from front and from backside (on the

way from subway to the congresscenter and back).

Attention: sticking on outside areas is depending on the weatherand temeratureconditions.