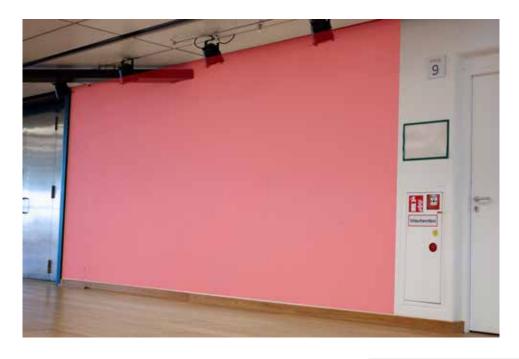

## foyercafe e u. f I branding walls - level 0 - foyer e, f

## info possibilities

part until 1m2 / single stickers

1/2 of the area

1/1 whole area

sizes front:

front: heigth: 2.550 mm width: 11.500 mm side: heigth: 2.550 mm width: 2.060 mm

amount

2 positions available on level 0