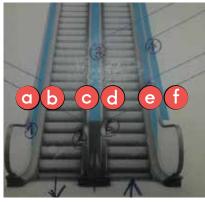

## rolltreppen I escalators - level 1 to 2 - left and right way up

(2 each side)

info possibilities

part until 1m2/ single stickers

1/2 of the area

1/1 whole area

#### size

a - d width: 8.800 mm x height: 550 mm width: 8.800 mm x height: 200 mm

4 pieces available on level 1 double sided