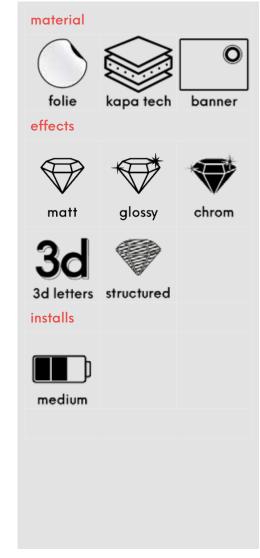

## material | materials

forex

## light foam board

- in different thicknesses available: 3 mm / 5 mm / 10 mm
- just for inside areas appropriate
- can be cuttet in different shapes (rectangular, round,...) and sizes

sandwich plate

- can be used on both sides with high-quality top layers
- just for inside areas appropriate
- B1/Q1 certified

aluminium composite panel

- appropriate for inside and outside areas
- scratch- and weather-resistant
- dimensionally stabil
- can be cuttet in different shapes (rectangular, round,...) and sizes
- heavier than forex and kapa tech
- B1/Q1 certified

mesh

#### mesh vinyl

- versatile for inside and outside areas (construction fence, framework)
- material is air permeable, lighter than PVC banner
- print image less intense than on banners because of surface finish
- printable on one side
- B1/Q1 certified
- attachment with eyelets or keder-systems for long areas of stretching

banner

#### pvc banner

- versatile for inside and outside areas
- material is opaque
- printable on one side
- B1/O1 certified
- attachment with eyelets or keder-systems for long areas of stretching

blockout

### pvc banner

- versatile for inside and outside areas
- material is opaque
- printable on front and backside
- B1/Q1 certified
- attachment with eyelets or keder-systems for long areas of stretching

textil

## flagfabrics

- for flagmasts outside and for different special-solutions inside

folie

### adhesive film

- lot of benefits, an (nearly) allrounder
- versatile for inside and outside areas (depends on temperature)
- huge selection (adhesive films, wallpapers, canvas, exhibition walls) different structures of surface possible (carbon look, leather look, chrom, ...)
- much possibilities for refinement

## veredelungen | effects

#### matt

- protective laminate on film
- partial pasting on banners / plates / smooth surfaces /...

#### alossy

- protective laminate on film
- partial pasting on banners / plates / smooth surfaces /...

#### chrom

- partial pasting on banners / plates / smooth surfaces /...
- high quality finishing
- special effects

 structured surfaces with layered adhesive

- simulation of materials and surfaces
- emphasis

#### lightning

- light-reflecting stickers or
- illuminant

#### 3D finishing

- 3D effects with body, milled from plates
- indiv. coloured

## installs | mounting

easy

at usual high level.

medium

Here it is getting a little bit trickier, but no problem for us.

profi

Mounting for real professionals - we are finding solutions for all your custom desired products and extraordinary ideas.