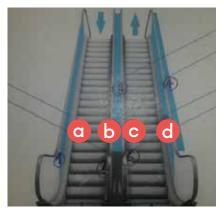

## rolltreppen I escalators - level 1 to 2 - left and right way up

(2 each side)

info possibilities

part until 1m2/ single stickers

1/2 of the area

1/1 whole area

#### size

a - d width: 8.800 mm x height: 550 mm width: 8.800 mm x height: 200 mm

4 pieces available on level 1 double sided