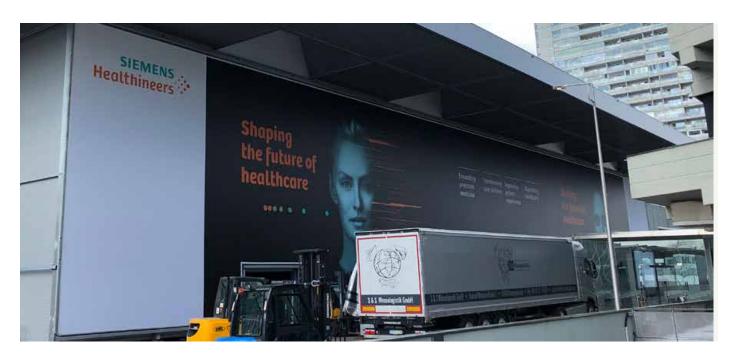

## **a promenade steher -** column passage to acv

info possibilities

part until 1m2 / single stickers

1/2 of the area

1/1 whole area

sizes

height: 5.220 mm

width: 4.180 mm

amount

16 pieces availiable you can stick from front and from backside (on the

way from subway to the congresscenter and back).

Attention: sticking on outside areas is depending on the weatherand temeratureconditions.