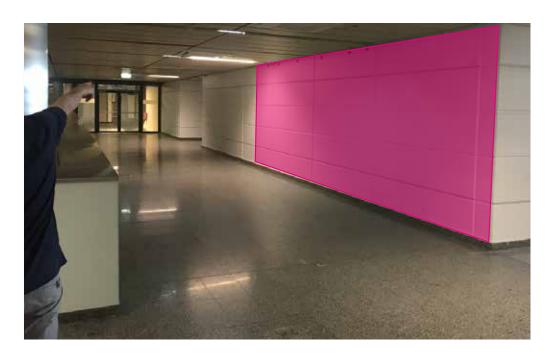

## wände neben stiege I branding staircase walls

level 0, left side

## info possibilities

/ 1/2 of the area

part until 1m2 / single stickers

1/1 whole area

sizes height: 3.200 mm width: 4.650 mm

#### amount

2 pieces available as a package

## confections

All walls can be

- sticked with film in different sizes.
- covered with printed plates (as seen on the pictures)
- covered with hung up banners from the ceiling