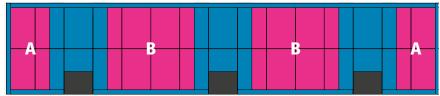

## | donausegel x5 / hall x5

## **info** possibilities

part until 1m2 / 1/2 of single stickers

1/2 of the area 1/1 whole area

#### sizes

Area A: will follow Area B: will follow

#### position

opposite the mainentrance (entrance 1)