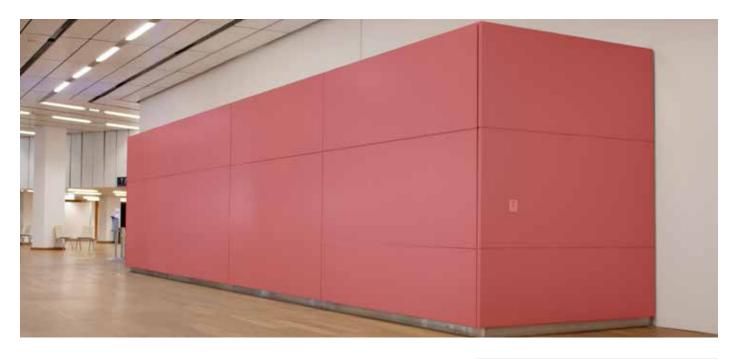

## wände neben stiege I branding staircase walls

level 0, left side

## info possibilities

/ 1/2 of the area

part until 1m2 / single stickers

1/1 whole area

sizes height: 3.200 mm width: 4.650 mm

#### amount

2 pieces available as a package

## confections

All walls can be

- sticked with film in different sizes.
- covered with printed plates (as seen on the pictures)
- covered with hung up banners from the ceiling