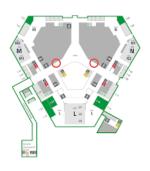

pictures)
- covered with hung up banners from the ceiling







## gallerie I branding gallery - sponsor area 1 + area 2







## info possibilities



1/2 of the area



part until 1m2/ single stickers

1/1 whole area

## sizes

Area 01: height: 2.350 mm / 2.750 mm width: 16.900 mm height: 2.350 mm / 2.750 mm width: 16.900 mm Area 02:

#### amount

2 areas available







## galerie wände I gallery walls units - medium - level 1





## **info** possibilities



part until 1m2 / single stickers



1/2 of the area



1/1 whole area

#### size

width: 5.150 mm x height: 2.650 mm

2 pieces available on level 1

### confections

All walls can be

- sticked with film in different sizes.
- covered with printed plates (as seen on the pictures)
- covered with hung up banners from the ceiling







## | galerie wände | | branding gallery walls units - large - level 1





info possibilities



part until 1m2/ single stickers



1/2 of the area



1/1 whole area

## size

width: 7.200 mm x height: 2.650 mm

2 pieces available on level 1









## stiegenhaus wände I staircase walls – level 1





## **info** possibilities



part until 1m2 / single stickers



1/2 of the area



1/1 whole area

### size

width: 4.650 mm x height: 2.620 mm

4 pieces available on level 1 double sided









## rolltreppen I escalators - level 1 to 2 - left and right way up

(2 each side)







info possibilities



part until 1m2/ single stickers



1/2 of the area



1/1 whole area

#### size

a - d width: 8.800 mm x height: 550 mm width: 8.800 mm x height: 200 mm

4 pieces available on leve