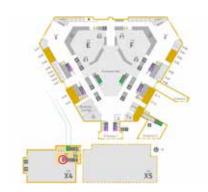

## | donausegel x5 / hall x5

## **info** possibilities

part until 1m2 / 1/2 of single stickers

1/2 of the area 1/1 whole area

#### sizes

Area A: will follow Area B: will follow

#### position

opposite the mainentrance (entrance 1)