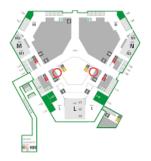

## brandingflächen | branding areas

## **a promenade steher -** column passage to acv

info possibilities

part until 1m2 / single stickers

1/2 of the area

1/1 whole area

sizes

height: 5.220 mm

width: 4.180 mm

## | donausegel x5 / hall x5

## foyercafe e u. f I branding walls - level 0 - foyer e, f

## wände neben stiege I branding staircase walls

level 0, left side

## wände neben stiege I branding staircase wall

level 0, right side

## gallerie I branding gallery - sponsor area 1 + area 2

## galerie wände I gallery walls units - medium - level 1

## | galerie wände | | branding gallery walls units - large - level 1

info possibilities

part until 1m2/ single stickers

1/2 of the area

1/1 whole area

## stiegenhaus wände I staircase walls – level 1

## rolltreppen I escalators - level 1 to 2 - left and right way up

(2 each side)

info possibilities

part until 1m2/ single stickers

1/2 of the area

1/1 whole area

## säulen I column cladding - level 2 (foyer a,b,c)

**@ean** 

4 pieces per column NR\_2.18

## niedrige wand vor rolltreppe | branding staircase walls - level 2 NR\_2.26 / NR\_2.47

info possibilities

part until 1m2/ single stickers

1/2 of the area

1/1 whole area

sizes

width: 9.500 mm height: 930 mm wall

## wand gegenüber rolltreppe | branding walls - level 2