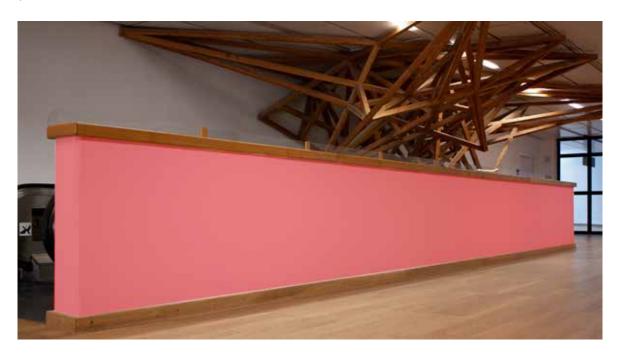

## **a promenade steher -** column passage to acv

info possibilities

part until 1m2 / single stickers

1/2 of the area

1/1 whole area

sizes

height: 5.220 mm

width: 4.180 mm

amount

16 pieces availiable you can stick from front and from backside (on the

way from subway to the congresscenter and back).

Attention: sticking on outside areas is depending on the weatherand temeratureconditions.