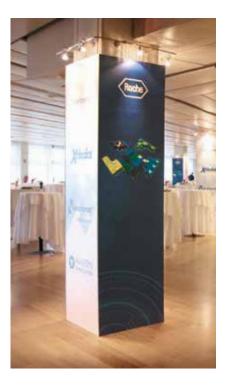

## säulen I column cladding - level 2 (foyer a,b,c)

**@ean** 

4 pieces per column NR\_2.18

## example