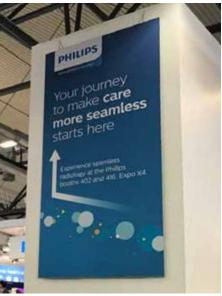

## | banner foyer | banner foyer x4 wall

## **info** possibilities

1/1 whole area

## size

width: 6.000 mm x height: 3.000 mm

## example