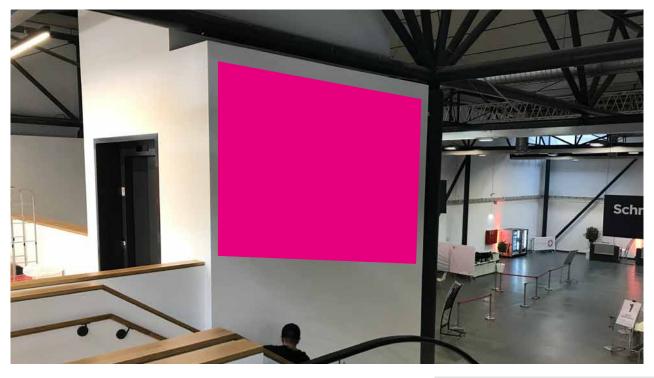

## **a promenade steher -** column passage to acv

info possibilities

part until 1m2 / single stickers

1/2 of the area

1/1 whole area

sizes

height: 5.220 mm

width: 4.180 mm

amount

16 pieces availiable you can stick from front and from backside (on the

way from subway to the congresscenter and back).

Attention: sticking on outside areas is depending on the weatherand temeratureconditions.