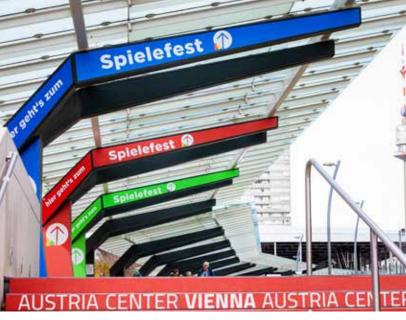

## **a promenade steher -** column passage to acv

info possibilities

part until 1m2 / single stickers

1/2 of the area

1/1 whole area

sizes

height: 5.220 mm

width: 4.180 mm

amount

16 pieces availiable you can stick from front and from backside (on the

way from subway to the congresscenter and back).

Attention: sticking on outside areas is depending on the weatherand temeratureconditions.