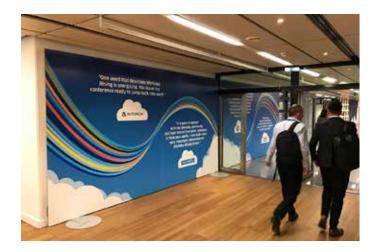

om subway to the congresscenter and back).

Attention: sticking on outside areas is depending on the weatherand temeratureconditions.





## 000

## | donausegel x5 / hall x5





## **info** possibilities



part until 1m2 / 1/2 of single stickers



1/2 of the area 1/1 whole area



#### sizes

Area A: will follow Area B: will follow









#### position

opposite the mainentrance (entrance 1)



## foyercafe e u. f I branding walls - level 0 - foyer e, f





## info possibilities



part until 1m2 / single stickers



1/2 of the area



1/1 whole area

sizes front:

front: heigth: 2.550 mm width: 11.500 mm side: heigth: 2.550 mm width: 2.060 mm

amount

2 positions available on level 0

### example













## wände neben stiege I branding staircase walls

level 0, left side







## info possibilities



/ 1/2 of the area



part until 1m2 / single stickers

1/1 whole area

sizes height: 3.200 mm width: 4.650 mm

#### amount

2 pieces available as a package

## confections

All walls can be

- sticked with film in different sizes.
- covered with printed plates (as seen on the pictures)
- covered with hung up banners from the ceiling







## wände neben stiege I branding staircase wall

level 0, right side







## info possibilities







ne area 1/1 whole area

sizes height: 3.200 mm width: 4.650 mm

single stickers

#### amount

3 pieces available as a package

## confections

All walls can be

- sticked with film in different sizes.
- covered with printed plates (as seen on the pictures)
- covered with hung up banners from the ceiling







## gallerie