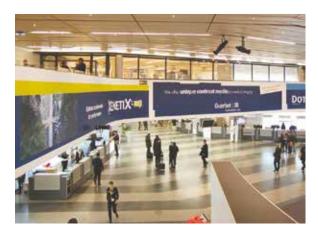

## foyercafe e u. f I branding walls - level 0 - foyer e, f

## confections

All walls can be

- sticked with film in different sizes.
- covered with printed plates (as seen on the pictures)
- covered with hung up banners from the ceiling