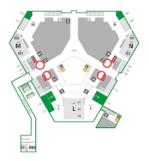

1/2 of the area



1/1 whole area

#### size

width: 5.150 mm x height: 2.650 mm

2 pieces available on level 1

### confections

All walls can be

- sticked with film in different sizes.
- covered with printed plates (as seen on the pictures)
- covered with hung up banners from the ceiling







## | galerie wände | | branding gallery walls units - large - level 1





info possibilities



part until 1m2/ single stickers



1/2 of the area



1/1 whole area

## size

width: 7.200 mm x height: 2.650 mm

2 pieces available on level 1









## stiegenhaus wände I staircase walls – level 1





## **info** possibilities



part until 1m2 / single stickers



1/2 of the area



1/1 whole area

### size

width: 4.650 mm x height: 2.620 mm

4 pieces available on level 1 double sided









## rolltreppen I escalators - level 1 to 2 - left and right way up

(2 each side)







info possibilities



part until 1m2/ single stickers



1/2 of the area



1/1 whole area

#### size

a - d width: 8.800 mm x height: 550 mm width: 8.800 mm x height: 200 mm

4 pieces available on level 1 double sided







## säulen I column cladding - level 2 (foyer a,b,c)

**@ean** 

4 pieces per column NR\_2.18



## **info** possibilities



part until 1m2 / single stickers



1/2 of the area



1/1 whole area

amount: foyer A: 10 columns (5 left side / 5 right side)

foyer B: 6 columns foyer C: 6 columns

#### sizes:

height: 2.500 mm width: 700 mm 4 plates each column

## example







## niedrige wand vor rolltreppe | branding staircase walls - level 2 NR\_2.26 / NR\_2.47



info possi