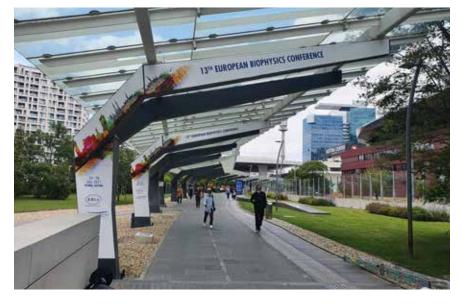

## **a promenade steher -** column passage to acv

info possibilities

part until 1m2 / single stickers

1/2 of the area

1/1 whole area

sizes

height: 5.220 mm

width: 4.180 mm

amount

16 pieces availiable you can stick from front and from backside (on the

way from subway to the congresscenter and back).

Attention: sticking on outside areas is depending on the weatherand temeratureconditions.