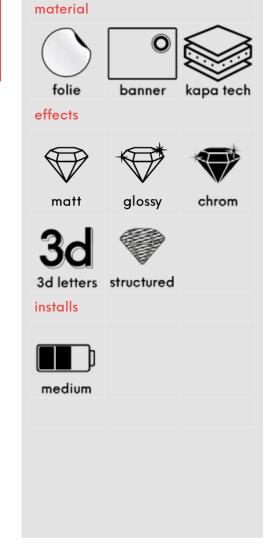

## material | materials

forex

## flagfabrics

- for flagmasts outside and for different special-solutions inside

folie

### adhesive film

- lot of benefits, an (nearly) allrounder
- versatile for inside and outside areas (depends on temperature)
- huge selection (adhesive films, wallpapers, canvas, exhibition walls) different structures of surface possible (carbon look, leather look, chrom, ...)
- much possibilities for refinement

## veredelungen | effects

#### matt

- protective laminate on film
- partial pasting on banners / plates / smooth surfaces /...

#### alossy

- protective laminate on film
- partial pasting on banners / plates / smooth surfaces /...

#### chrom

- partial pasting on banners / plates / smooth surfaces /...
- high quality finishing
- special effects

 structured surfaces with layered adhesive

- simulation of materials and surfaces
- emphasis

#### lightning

- light-reflecting stickers or
- illuminant

#### 3D finishing

- 3D effects with body, milled from plates
- indiv. coloured

## installs | mounting

easy

at usual high level.

medium

Here it is getting a little bit trickier, but no problem for us.

profi

Mounting for real professionals - we are finding solutions for all your custom desired products and extraordinary ideas.

#### medium (optional)

On your request, we can also create mockups and visualisations for your designs on site. So you have a better idea on how anything looks.

This can be booked optional on your request. Graphiccosts à  $\in$  65.-/hour. exkl. Tax.