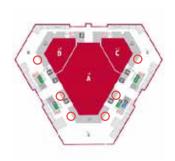

## säulen I column cladding - level 2 (foyer a,b,c)

**@ean** 

4 pieces per column NR\_2.18

## **info** possibilities

part until 1m2 / single stickers

1/2 of the area

1/1 whole area

amount: foyer A: 10 columns (5 left side / 5 right side)

foyer B: 6 columns foyer C: 6 columns

#### sizes:

height: 2.500 mm width: 700 mm 4 plates each column