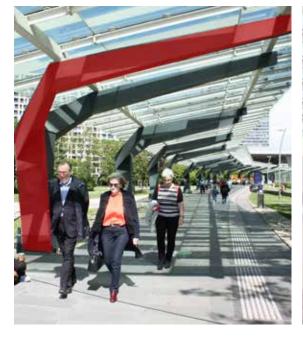

## **a promenade steher -** column passage to acv

info possibilities

part until 1m2 / single stickers

1/2 of the area

1/1 whole area

sizes

height: 5.220 mm

width: 4.180 mm

amount

16 pieces availiable you can stick from front and from backside (on the

way from subway to the congresscenter and back).

Attention: sticking on outside areas is depending on the weatherand temeratureconditions.