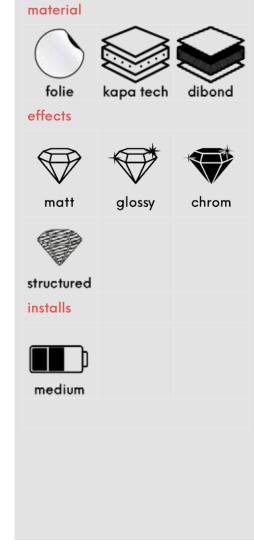

## material | materials

forex

### adhesive film

- lot of benefits, an (nearly) allrounder
- versatile for inside and outside areas (depends on temperature)
- huge selection (adhesive films, wallpapers, canvas, exhibition walls) different structures of surface possible (carbon look, leather look, chrom, ...)
- much possibilities for refinement

#### matt

- protective laminate on film
- partial pasting on banners / plates / smooth surfaces /...

#### alossy

- protective laminate on film
- partial pasting on banners / plates / smooth surfaces /...

#### chrom

- partial pasting on banners / plates / smooth surfaces /...
- high quality finishing
- special effects

 structured surfaces with layered adhesive

- simulation of materials and surfaces
- emphasis

## installs | mounting

easy

at usual high level.

medium

Here it is getting a little bit trickier, but no problem for us.

profi

Mounting for real professionals - we are finding solutions for all your custom desired products and extraordinary ideas.