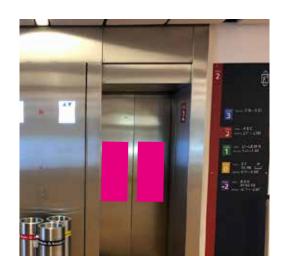

## lift | elevator

**@ean** 

**info** possibilities

part until 1m2 / single stickers

1/2 of the area

1/1 whole area

sizes stickers doors: 1.000 mm x 400 mm 4 pieces available, 2 pieces per level

size sticker mirror: 1.000 mm x 1.000 mm

1 pieces