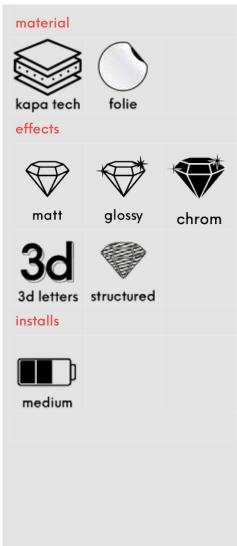

## material | materials

forex

### adhesive film

- lot of benefits, an (nearly) allrounder
- versatile for inside and outside areas (depends on temperature)
- huge selection (adhesive films, wallpapers, canvas, exhibition walls) different structures of surface possible (carbon look, leather look, chrom, ...)
- much possibilities for refinement

#### matt

- protective laminate on film
- partial pasting on banners / plates / smooth surfaces /...

#### alossy

- protective laminate on film
- partial pasting on banners / plates / smooth surfaces /...

#### chrom

- partial pasting on banners / plates / smooth surfaces /...
- high quality finishing
- special effects

 structured surfaces with layered adhesive

- simulation of materials and surfaces
- emphasis

#### 3D finishing

- 3D effects with body, milled from plates
- indiv. coloured

## installs | mounting

easy

at usual high level.

medium

Here it is getting a little bit trickier, but no problem for us.

profi

Mounting for real professionals - we are finding solutions for all your custom desired products and extraordinary ideas.