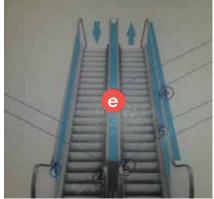

## rolltreppen I sticker escalator set x4/ skywalk

## info possibilities

part until 1m2/ single stickers

1/2 of the area

1/1 whole area

#### size

width: 5.300 mm x height: 650 mm

a: outside b: down left c: down right d: up left e: up right f: outside