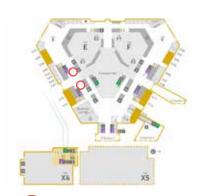

## **a promenade steher -** column passage to acv

info possibilities

part until 1m2 / single stickers

1/2 of the area

1/1 whole area

sizes

height: 5.220 mm

width: 4.180 mm

amount

16 pieces availiable you can stick from front and from backside (on the

way from subway to the congresscenter and back).

Attention: sticking on outside areas is depending on the weatherand temeratureconditions.