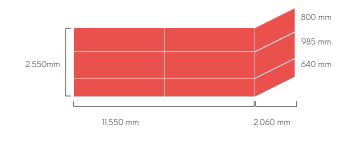

## info possibilities

part until 1m2 / single stickers

1/2 of the area

1/1 whole area

sizes front:

front: heigth: 2.550 mm width: 11.500 mm side: heigth: 2.550 mm width: 2.060 mm

amount

2 positions available on level 0