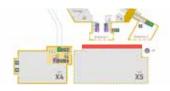

## | donausegel x5 / hall x5

## **info** possibilities

part until 1m2 / 1/2 of single stickers

1/2 of the area 1/1 whole area

#### sizes

Area A: will follow Area B: will follow

#### position

opposite the mainentrance (entrance 1)