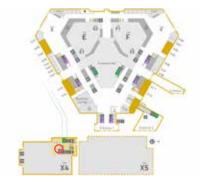

## | donausegel x5 / hall x5

## **info** possibilities

part until 1m2 / 1/2 of single stickers

1/2 of the area 1/1 whole area

#### sizes

Area A: will follow Area B: will follow

#### position

opposite the mainentrance (entrance 1)