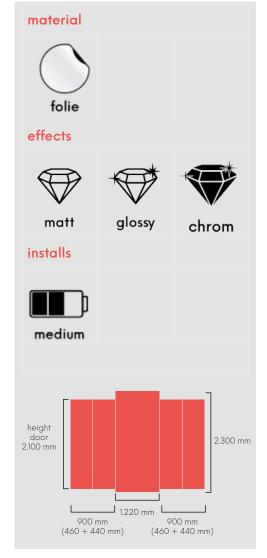

## flagfabrics

- for flagmasts outside and for different special-solutions inside

folie

### adhesive film

- lot of benefits, an (nearly) allrounder
- versatile for inside and outside areas (depends on temperature)
- huge selection (adhesive films, wallpapers, canvas, exhibition walls) different structures of surface possible (carbon look, leather look, chrom, ...)
- much possibilities for refinement

## installs | mounting

easy

at usual high level.

medium

Here it is getting a little bit trickier, but no problem for us.

profi

Mounting for real professionals - we are finding solutions for all your custom desired products and extraordinary ideas.

## | led leuchtbox | led lightbox

## sizes

height: 2.300 mm width: 1.000 mm

#### amount

6 positions available