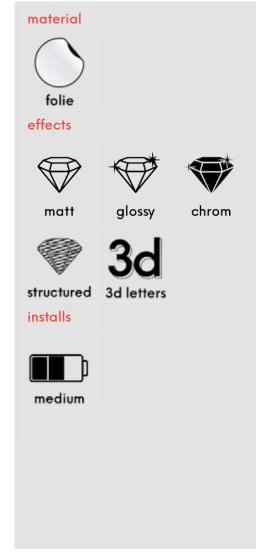

## material | materials

forex

### adhesive film

- lot of benefits, an (nearly) allrounder
- versatile for inside and outside areas (depends on temperature)
- huge selection (adhesive films, wallpapers, canvas, exhibition walls) different structures of surface possible (carbon look, leather look, chrom, ...)
- much possibilities for refinement

## veredelungen | effects

#### matt

- protective laminate on film
- partial pasting on banners / plates / smooth surfaces /...

#### alossy

- protective laminate on film
- partial pasting on banners / plates / smooth surfaces /...

#### chrom

- partial pasting on banners / plates / smooth surfaces /...
- high quality finishing
- special effects

 structured surfaces with layered adhesive

- simulation of materials and surfaces
- emphasis

#### 3D finishing

- 3D effects with body, milled from plates
- indiv. coloured

## installs | mounting

easy

at usual high level.

medium

Here it is getting a little bit trickier, but no problem for us.

profi

Mounting for real professionals - we are finding solutions for all your custom desired products and extraordinary ideas.