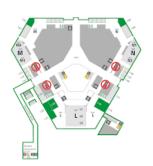

ände | | branding gallery walls units - large - level 1





info possibilities



part until 1m2/ single stickers



1/2 of the area



1/1 whole area

## size

width: 7.200 mm x height: 2.650 mm

2 pieces available on level 1









## stiegenhaus wände I staircase walls – level 1





## **info** possibilities



part until 1m2 / single stickers



1/2 of the area



1/1 whole area

### size

width: 4.650 mm x height: 2.620 mm

4 pieces available on level 1 double sided









## rolltreppen I escalators - level 1 to 2 - left and right way up

(2 each side)







info possibilities



part until 1m2/ single stickers



1/2 of the area



1/1 whole area

#### size

a - d width: 8.800 mm x height: 550 mm width: 8.800 mm x height: 200 mm

4 pieces available on level 1 double sided







## säulen I column cladding - level 2 (foyer a,b,c)

**@ean** 

4 pieces per column NR\_2.18



## **info** possibilities



part until 1m2 / single stickers



1/2 of the area



1/1 whole area

amount: foyer A: 10 columns (5 left side / 5 right side)

foyer B: 6 columns foyer C: 6 columns

#### sizes:

height: 2.500 mm width: 700 mm 4 plates each column

## example







## niedrige wand vor rolltreppe | branding staircase walls - level 2 NR\_2.26 / NR\_2.47



info possibilities



part until 1m2/ single stickers



1/2 of the area



1/1 whole area

sizes

width: 9.500 mm height: 930 mm wall

amount 4 times available on this level

singlesided









## wand gegenüber rolltreppe | branding walls - level 2





## info possibilities



part until 1m2 / single stickers



1/2 of t