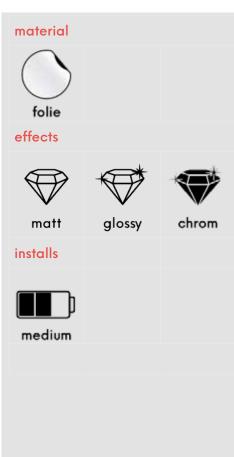

## flagfabrics

- for flagmasts outside and for different special-solutions inside

folie

### adhesive film

- lot of benefits, an (nearly) allrounder
- versatile for inside and outside areas (depends on temperature)
- huge selection (adhesive films, wallpapers, canvas, exhibition walls) different structures of surface possible (carbon look, leather look, chrom, ...)
- much possibilities for refinement

#### matt

- protective laminate on film
- partial pasting on banners / plates / smooth surfaces /...

#### alossy

- protective laminate on film
- partial pasting on banners / plates / smooth surfaces /...

#### chrom

- partial pasting on banners / plates / smooth surfaces /...
- high quality finishing
- special effects

 structured surfaces with layered adhesive

- simulation of materials and surfaces
- emphasis

## installs | mounting

easy

at usual high level.

medium

Here it is getting a little bit trickier, but no problem for us.

profi

Mounting for real professionals - we are finding solutions for all your custom desired products and extraordinary ideas.