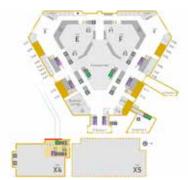

## brandingflächen | branding areas

## | donausegel x5 / hall x5

## foyercafe e u. f I branding walls - level 0 - foyer e, f

## wände neben stiege I branding staircase walls

level 0, left side

## wände neben stiege I branding staircase wall

level 0, right side

## gallerie I branding gallery - sponsor area 1 + area 2

## galerie wände I gallery walls units - medium - level 1

## | galerie wände | | branding gallery walls units - large - level 1

info possibilities

part until 1m2/ single stickers

1/2 of the area

1/1 whole area

## stiegenhaus wände I staircase walls – level 1

## rolltreppen I escalators - level 1 to 2 - left and right way up

(2 each side)

info possibilities

part until 1m2/ single stickers

1/2 of the area

1/1 whole area

## säulen I column cladding - level 2 (foyer a,b,c)

**@ean** 

4 pieces per column NR\_2.18

## niedrige wand vor rolltreppe | branding staircase walls - level 2 NR\_2.26 / NR\_2.47

info possibilities

part until 1m2/ single stickers

1/2 of the area

1/1 whole area

sizes

width: 9.500 mm height: 930 mm wall

## wand gegenüber rolltreppe | branding walls - level 2