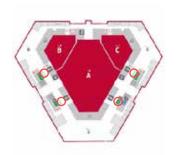

## | donausegel x5 / hall x5

## **info** possibilities

part until 1m2 / 1/2 of single stickers

1/2 of the area 1/1 whole area

#### sizes

Area A: will follow Area B: will follow

#### position

opposite the mainentrance (entrance 1)