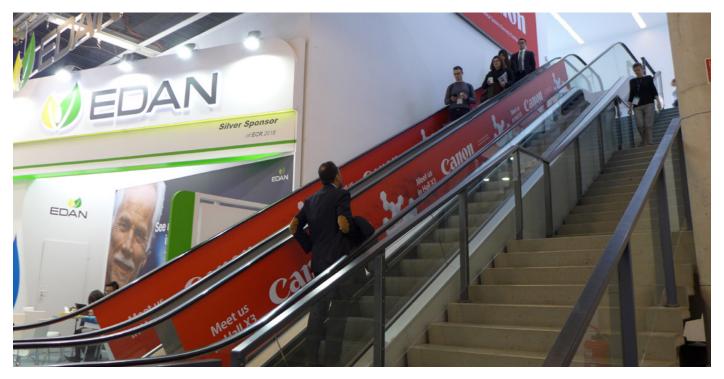

## rolltreppen I escalators - level 1 to 2 - left and right way up

(2 each side)

info possibilities

part until 1m2/ single stickers

1/2 of the area

1/1 whole area

#### size

a - d width: 8.800 mm x height: 550 mm width: 8.800 mm x height: 200 mm

4 pieces available on level 1 double sided