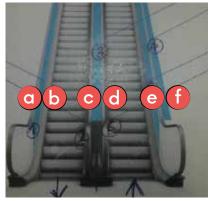

## rolltreppen I sticker escalator set x4/ skywalk

## info possibilities

part until 1m2/ single stickers

1/2 of the area

1/1 whole area

#### size

width: 5.300 mm x height: 650 mm

a: outside b: down left c: down right d: up left e: up right f: outside