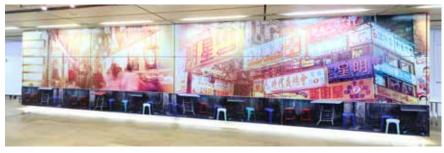

## foyercafe e u. f I branding walls - level 0 - foyer e, f

## info possibilities

part until 1m2 / single stickers

1/2 of the area

1/1 whole area

sizes front:

front: heigth: 2.550 mm width: 11.500 mm side: heigth: 2.550 mm width: 2.060 mm

amount

2 positions available on level 0