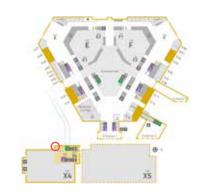

## | donausegel x5 / hall x5

## **info** possibilities

part until 1m2 / 1/2 of single stickers

1/2 of the area 1/1 whole area

#### sizes

Area A: will follow Area B: will follow

#### position

opposite the mainentrance (entrance 1)