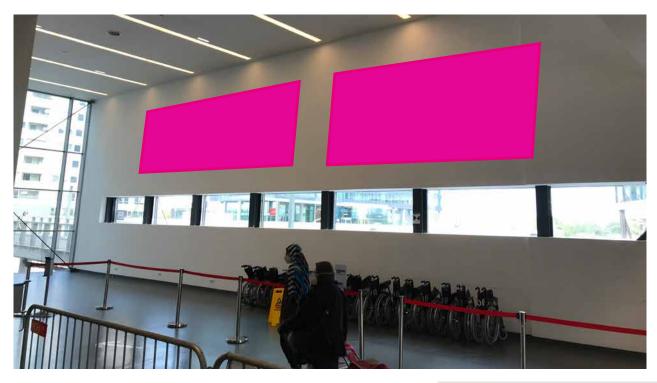

## | led leuchtbox | led lightbox

## info

possibilities

## 1/1 whole area

## sizes

height: 2.300 mm width: 1.000 mm

#### amount

6 positions available