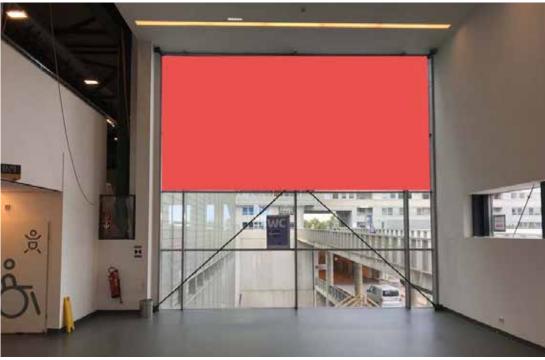

## **fensterscheibe I** banner foyer x4 glass

**info** possibilities

part until 1m2 / single stickers

1/2 of the area

1/1 whole area

### size

width: 6.950 mm height: 3.500 mm