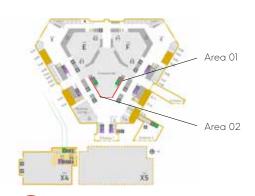

## gallerie I branding gallery - sponsor area 1 + area 2

## info possibilities

1/2 of the area

part until 1m2/ single stickers

1/1 whole area

## sizes

Area 01: height: 2.350 mm / 2.750 mm width: 16.900 mm height: 2.350 mm / 2.750 mm width: 16.900 mm Area 02:

#### amount

2 areas available