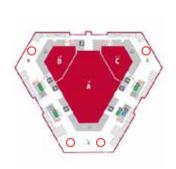

## säulen I column cladding - level 2 (foyer a,b,c)

**@ean** 

4 pieces per column NR\_2.18

## **info** possibilities

part until 1m2 / single stickers

1/2 of the area

1/1 whole area

amount: foyer A: 10 columns (5 left side / 5 right side)

foyer B: 6 columns foyer C: 6 columns

#### sizes:

height: 2.500 mm width: 700 mm 4 plates each column