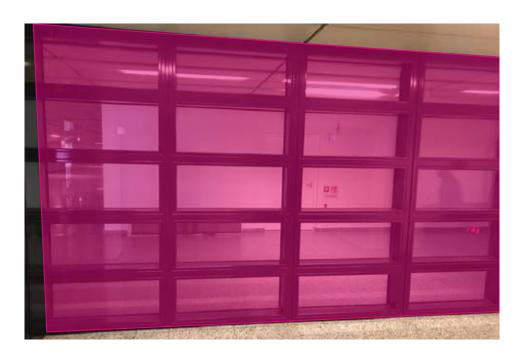

## **fensterscheibe I** banner foyer x4 glass

**info** possibilities

part until 1m2 / single stickers

1/2 of the area

1/1 whole area

### size

width: 6.950 mm height: 3.500 mm