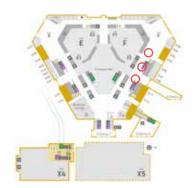

## brandingflächen | branding areas

## säulen I column cladding - level 2 (foyer a,b,c)

**@ean** 

4 pieces per column NR\_2.18

## **info** possibilities

part until 1m2 / single stickers

1/2 of the area

1/1 whole area

amount: foyer A: 10 columns (5 left side / 5 right side)

foyer B: 6 columns foyer C: 6 columns

#### sizes:

height: 2.500 mm width: 700 mm 4 plates each column

## example