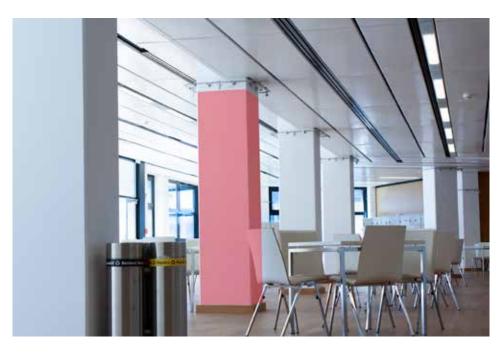

## säulen I column cladding - level 2 (foyer a,b,c)

**@ean** 

4 pieces per column NR\_2.18

## **info** possibilities

part until 1m2 / single stickers

1/2 of the area

1/1 whole area

amount: foyer A: 10 columns (5 left side / 5 right side)

foyer B: 6 columns foyer C: 6 columns

#### sizes:

height: 2.500 mm width: 700 mm 4 plates each column

## example