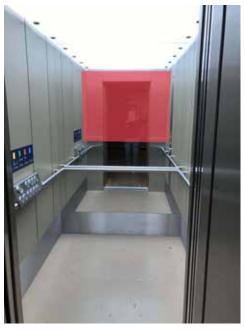

## lift | elevator

**@ean** 

**info** possibilities

part until 1m2 / single stickers

1/2 of the area

1/1 whole area

sizes stickers doors: 1.000 mm x 400 mm 4 pieces available, 2 pieces per level

size sticker mirror: 1.000 mm x 1.000 mm

1 pieces