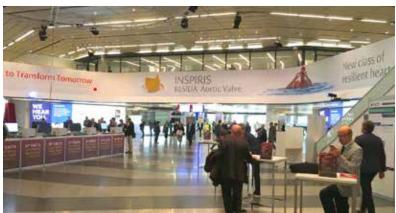

## gallerie I branding gallery - sponsor area 1 + area 2

## info possibilities

1/2 of the area

part until 1m2/ single stickers

1/1 whole area

## sizes

Area 01: height: 2.350 mm / 2.750 mm width: 16.900 mm height: 2.350 mm / 2.750 mm width: 16.900 mm Area 02:

#### amount

2 areas available