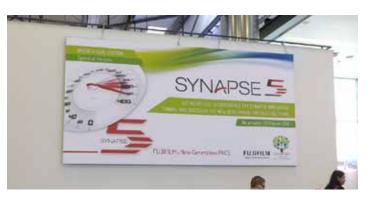

of the area



1/1 whole area

sizes stickers doors: 1.000 mm x 400 mm 4 pieces available, 2 pieces per level

size sticker mirror: 1.000 mm x 1.000 mm

1 pieces









## rolltreppen I sticker escalator set x4/ skywalk





## info possibilities



part until 1m2/ single stickers



1/2 of the area



1/1 whole area

#### size

width: 5.300 mm x height: 650 mm

a: outside b: down left c: down right d: up left e: up right f: outside













## **fensterscheibe I** banner foyer x4 glass





**info** possibilities



part until 1m2 / single stickers



1/2 of the area



1/1 whole area

### size

width: 6.950 mm height: 3.500 mm









## | banner foyer | banner foyer x4 wall





## **info** possibilities



1/1 whole area

## size

width: 6.000 mm x height: 3.000 mm

## example









## **banner skywalk I** banner skywalk x4





## info possibilities





size

width: 3.000 mm x height: 2.450 mm

## example















## kontakt /bgd

roman winkelbauer

project management acv

write / roman.winkelbauer@bgd.at talk / +43 (0) 664 242 52 59

bernd malli

site management vienna

write / bernd.malli@bgd.at talk / +43 (0) 664 432 20 56

> **julia guger** grafic

write / julia.guger@bgd.at talk / +43 (0) 664 242 52 53